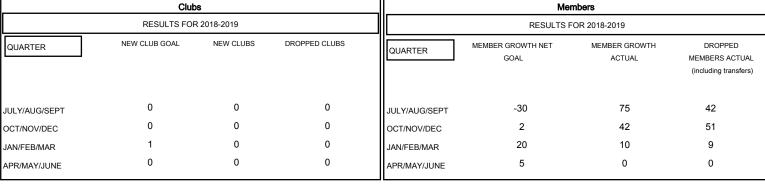

## ANN ELDRIDGE **LOCATION AUSTRALIA GMT CA** Clubs Members RESULTS FOR 2018-2019 RESULTS FOR 2018-2019

## GOALS AND ACTUAL NEW CLUBS CUMULATIVE

993 (70.93%)

407 (29.07%)

| DROPPED CLUBS: 0 |     |
|------------------|-----|
| DROPPED MEMBERS  |     |
| DECEASED         | 12  |
| CLUB CANCELLED   | 0   |
| OTHER            | 90  |
| TOTAL            | 102 |